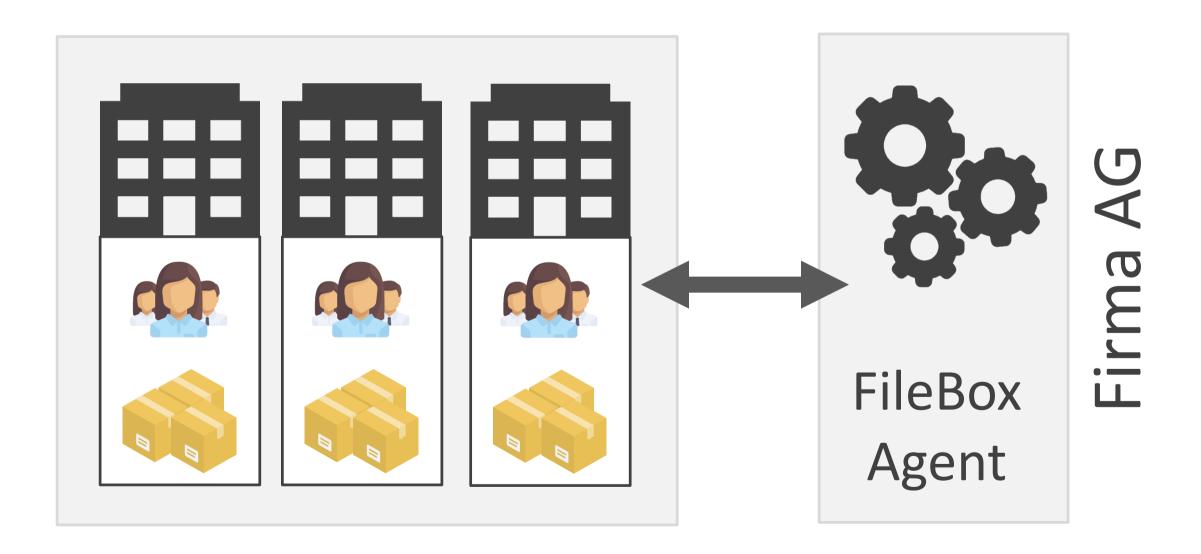

#### FileBox Agent

- Automated data transfer into FileBox
  - Users
  - FileBoxes
  - Permissions
  - Files

compass-security.com \_\_\_\_\_\_23