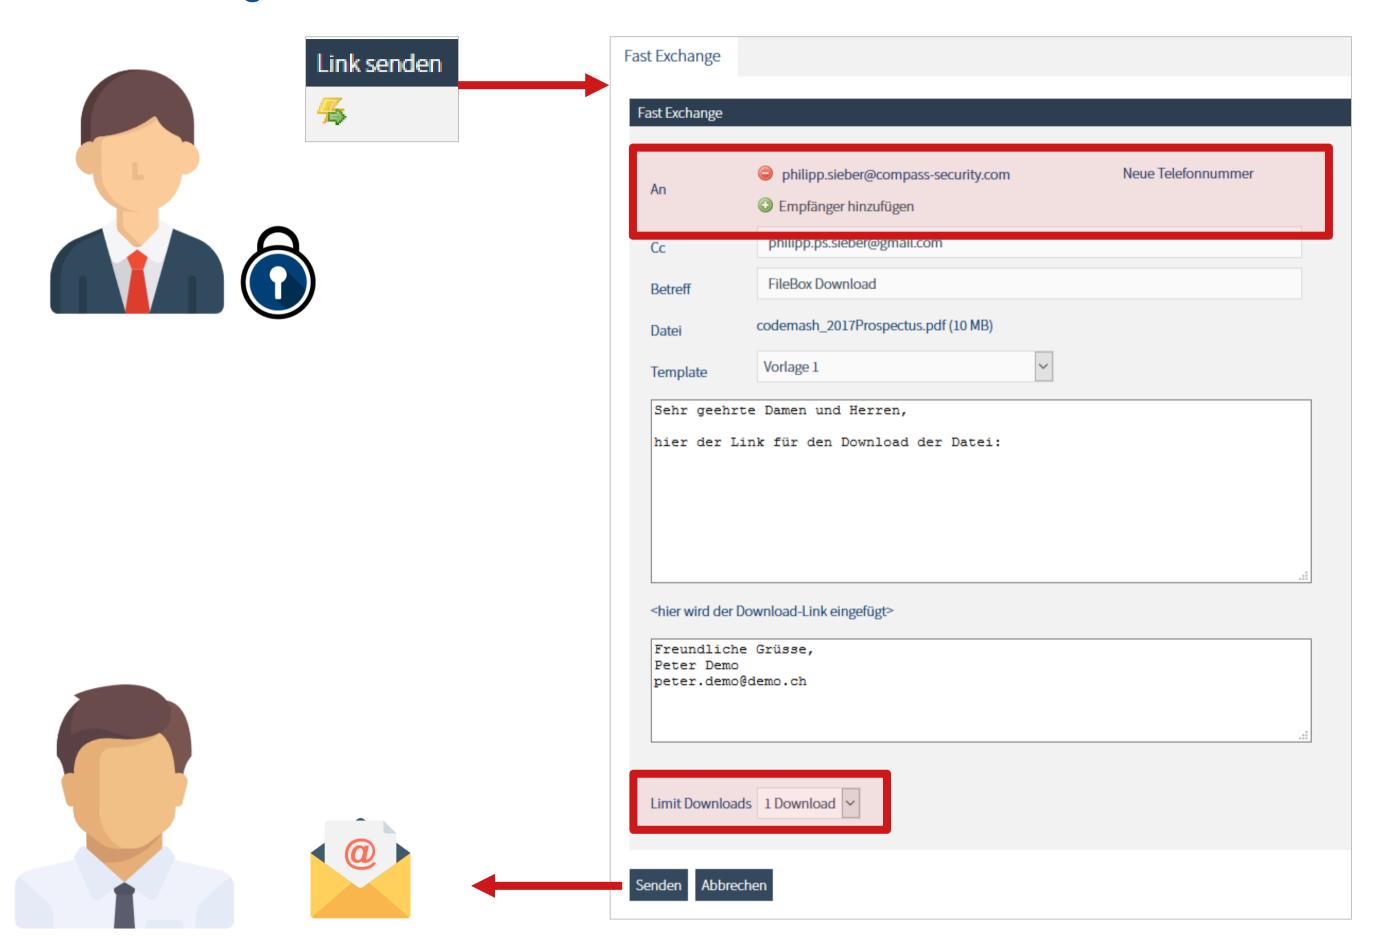

## Fast Exchange 1/2

#### Fast Exchange 2/2

#### **Use Cases**

File exchange between a FileBox user and an external person