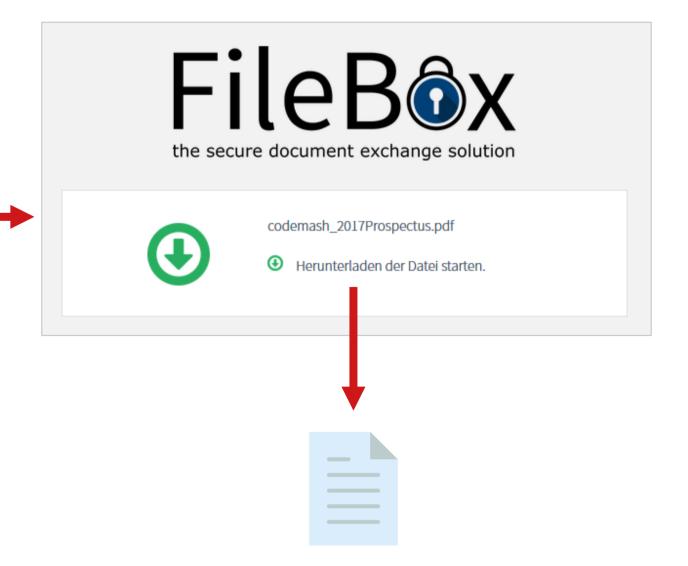

eBox?



#### Merkmale

# Security!

- Strong authentication
- Audit log
- Integrated AV scanner (ICAP)
- Update server
- Encryption "at rest" and "in transit"
- Fine-grained permissions
  - Roles
  - Groups
  - ACL



#### Characteristics

- Multi-tenant system
- Big files (up to10 GB)
- Integriertated user management

- Integration with Active Directory
- Clients for Windows and iOS

Branding















## **Use Cases**



compass-security.com \_\_\_\_\_10

## **Use Cases**

File storage of a FileBox user



compass-security.com \_\_\_\_\_\_11

#### File Storage



## **Use Cases**

File exchange between FileBox users



#### File Exchange









#### **Use Cases**

File exchange between a FileBox user and an external person



## Fast Exchange 1/2



#### Fast Exchange 2/2









#### **Use Cases**

File exchange between a FileBox user and an external person



#### Fast Upload 1/2



#### Fast Upload 2/2







#### Administration

- Special role
- Integrated into the application



#### FileBox Agent

- Automated data transfer into FileBox
  - Users
  - FileBoxes
  - Permissions
  - Files





compass-security.com \_\_\_\_\_\_23

#### **Hosting Shared**

- One tenant on our shared system (www.filebox-solution.com)
- Hosting at Compass Security in Jona, Switzerland
- Basic branding



#### **Appliance**

- Complete installation on your premises
- Any number of tenants
- Advanced branding
- AD integration



Firma AG

#### **Hosting Plus**

- Same as Appliance
- Hosting at Compass Security in Jona, Switzerland



#### Appliance Plus

- Same as Appliance
- Plus Fi