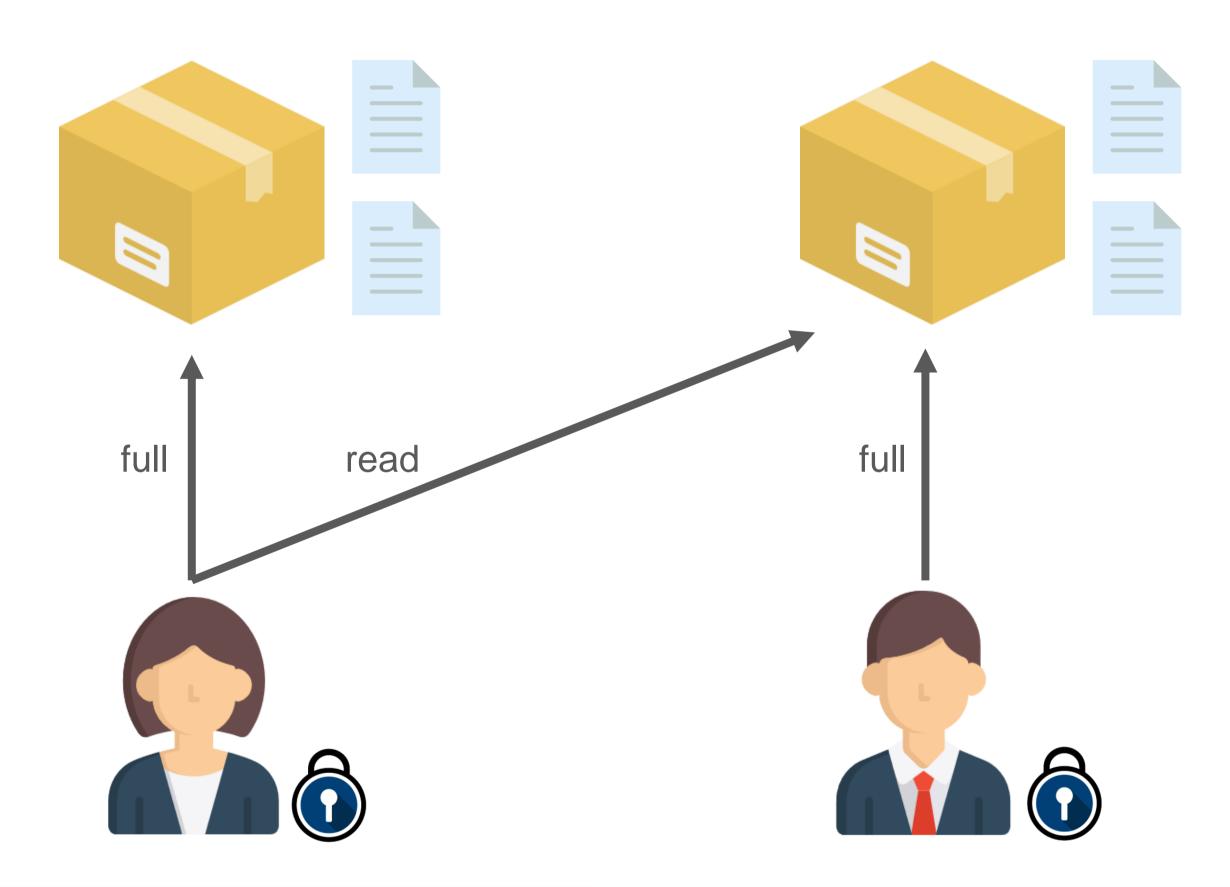

ministration

## **Compass Security Cyber Defense AG**

**Our Products** 









#### FileBox Introduction



the secure document exchange solution

#### What is FileBox?



#### Merkmale

# Security!

- Strong authentication
- Audit log
- Integrated AV scanner (ICAP)
- Update server
- Encryption "at rest" and "in transit"
- Fine-grained permissions
  - Roles
  - Groups
  - ACL



#### Characteristics

- Multi-tenant system
- Big files (up to10 GB)
- Integriertated user management

- Integration with Active Directory
- Clients for Windows and iOS

Branding















## **Use Cases**



compass-security.com \_\_\_\_\_10

## **Use Cases**

File storage of a FileBox user



compass-security.com \_\_\_\_\_\_11

#### File Storage



## **Use Cases**

File exchange between FileBox users



#### File Exchange









#### **Use Cases**

File exchange between a FileBox user and an external person



## Fast Exchange 1/2



#### Fast Exchange 2/2









#### **Use Cases**

File exchange between a FileBox user and an external person



#### Fast Upload 1/2



#### Fast Upload 2/2







#### Administration

- Special role
- Integrated into the application



#### FileBox Agent

- Automated data transfer into FileBox
  - Users
  - FileBoxes
  - Permissions
  - Files





compass-security.com \_\_\_\_\_\_23

#### **Hosting Shared**

- One tenant on our shared system (www.filebox-solution.com)
- Hosting at Compass Security in Jona, Switzerland
- Basic branding



#### **Appliance**

- Complete installation on your premises
- Any number of tenants
- Advanced branding
- AD integ