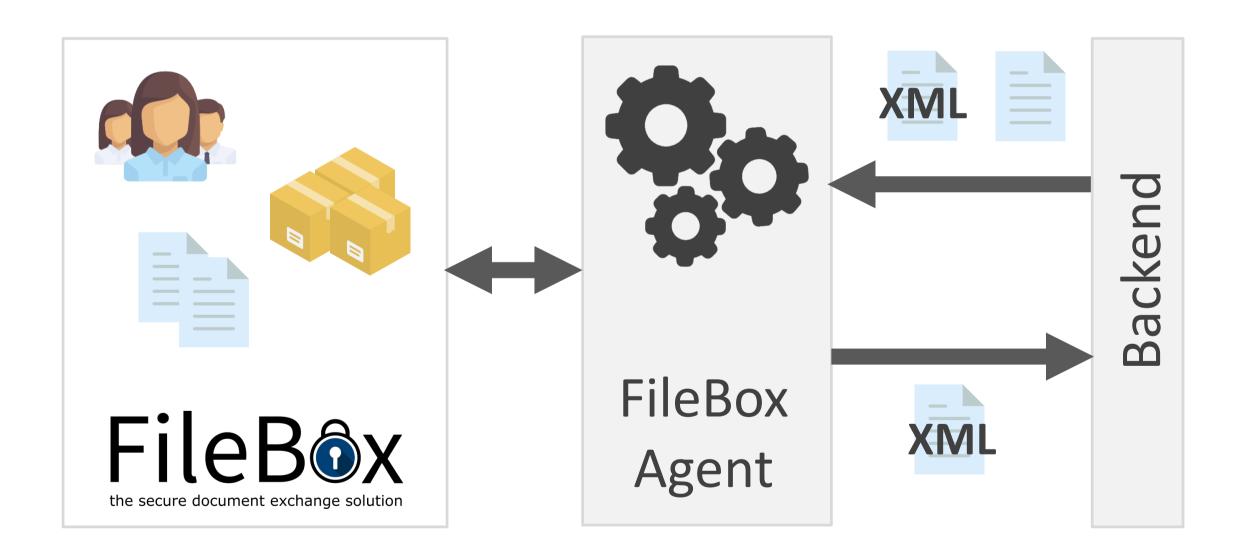

#### FileBox Agent

- Automated data transfer into FileBox
  - Users
  - FileBoxes
  - Permissions
  - Files

compass-security.com \_\_\_\_\_\_23