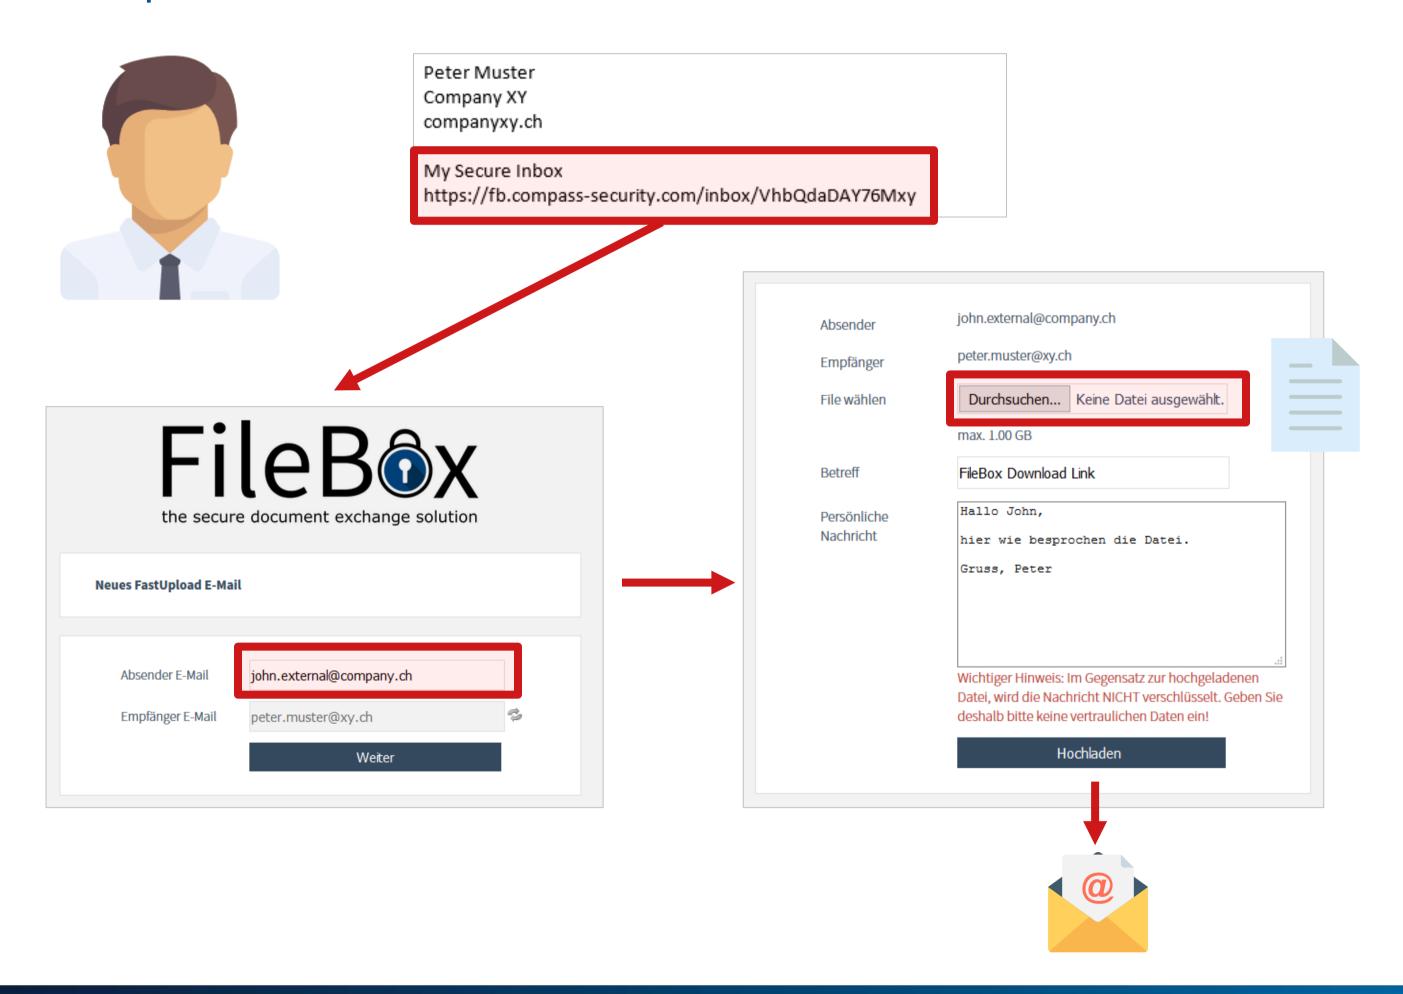

pdate server
- Encryption "at rest" and "in transit"
- Fine-grained permissions
  - Roles
  - Groups
  - ACL



#### Characteristics

- Multi-tenant system
- Big files (up to10 GB)
- Integriertated user management

- Integration with Active Directory
- Clients for Windows and iOS

Branding















## **Use Cases**



compass-security.com \_\_\_\_\_10

## **Use Cases**

File storage of a FileBox user



compass-security.com \_\_\_\_\_\_11

#### File Storage



## **Use Cases**

File exchange between FileBox users



#### File Exchange









#### **Use Cases**

File exchange between a FileBox user and an external person



## Fast Exchange 1/2



#### Fast Exchange 2/2









#### **Use Cases**

File exchange between a FileBox user and an external person



#### Fast Upload 1/2



#### Fast Upload 2/2







#### Administration

- Special role
- Integrated into the application



#### FileBox Agent

- Automated data transfer into FileBox
  - Users
  - FileBoxes
  - Permissions
  - Files





compass-security.com \_\_\_\_\_\_23

#### **Hosting Shared**

- One tenant on our shared system (www.filebox-solution.com)
- Hosting at Compass Security in Jona, Switzerland
- Basic branding



#### **Appliance**

- Complete installation on your premises
- Any number of tenants
- Advanced branding
- AD integration



Firma AG

#### **Hosting Plus**

- Same as Appliance
- Hosting at Compass Security in Jona, Switzerland



#### Appliance Plus

- Same as Appliance
- Plus FileBox Agent



#### More information

# Contact us!

team@filebox-solution.com