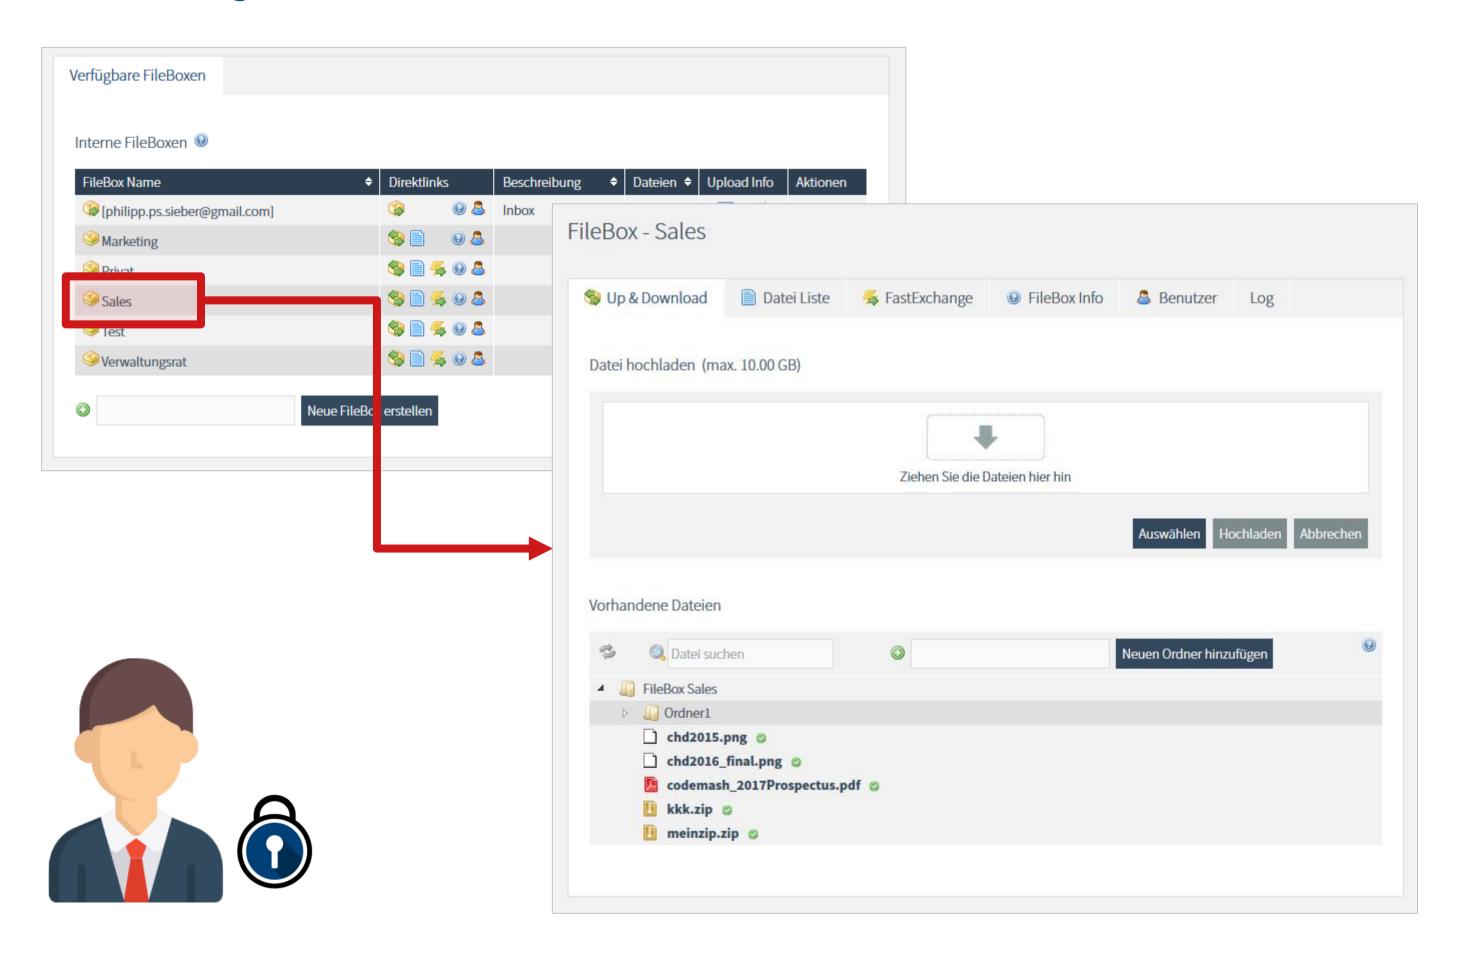

#### File Storage

## **Use Cases**

File exchange between FileBox users

#### File Exchange