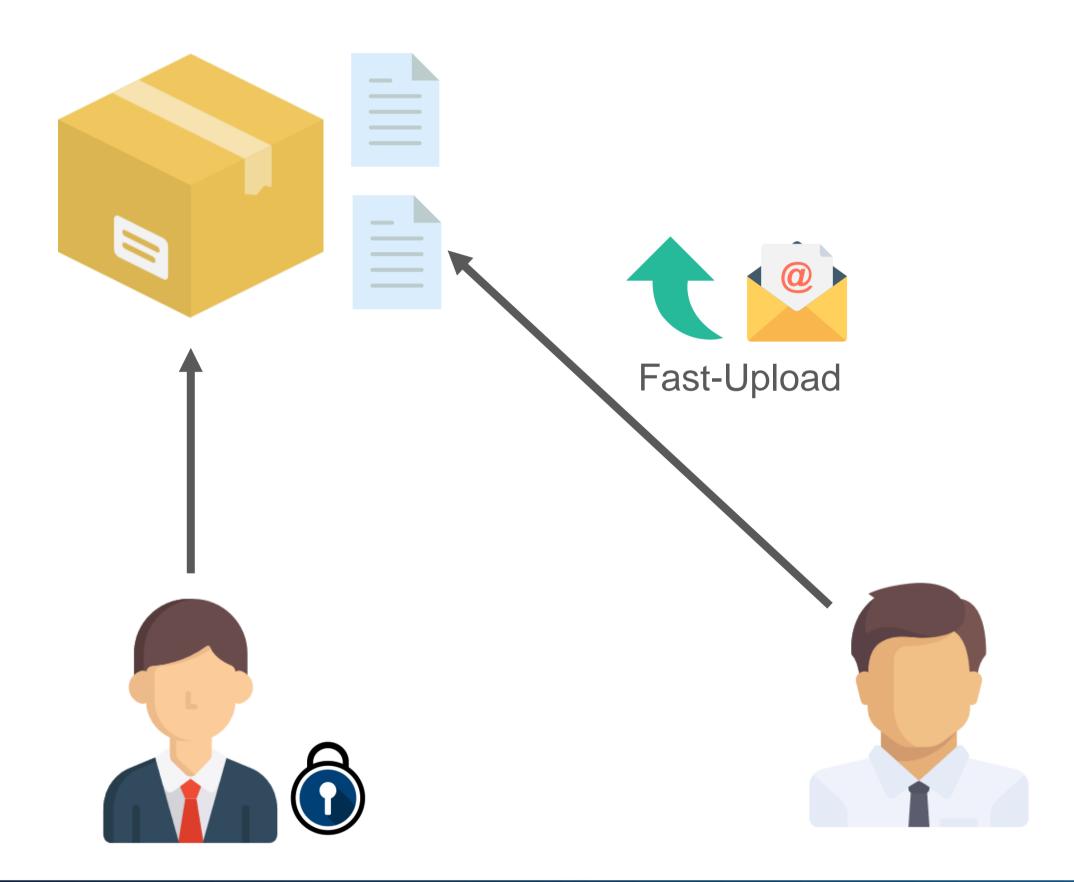

#### **Use Cases**

File exchange between a FileBox user and an external person

#### Fast Upload 1/2

#### Fast Upload 2/2