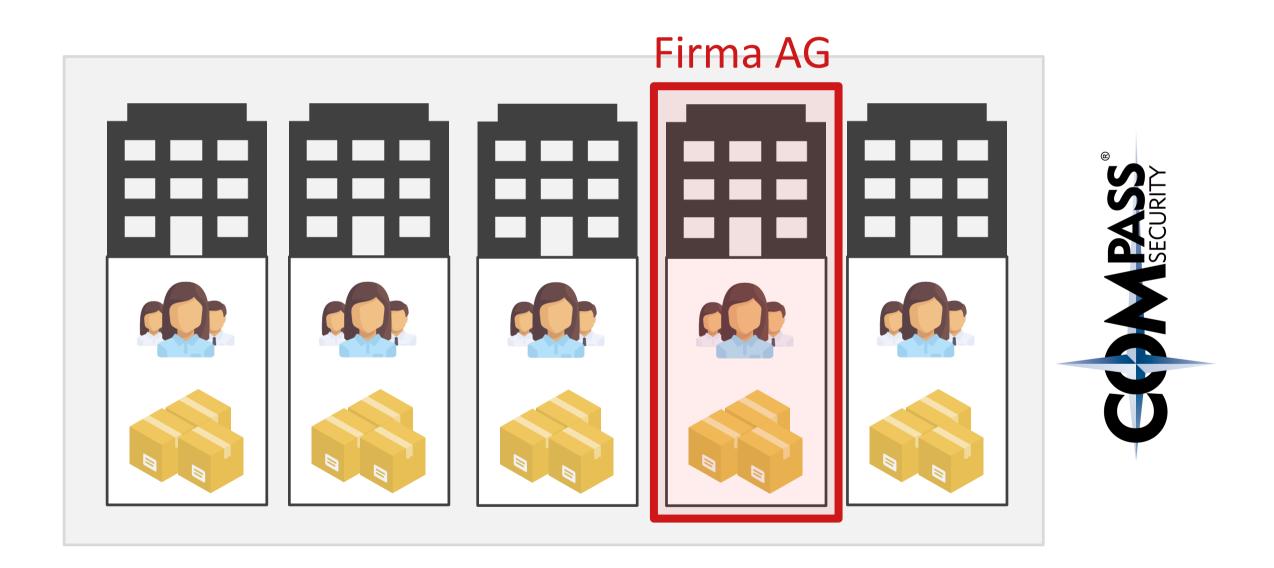

#### Characteristics

- Multi-tenant system
- Big files (up to10 GB)
- Integriertated user management

- Integration with Active Directory
- Clients for Windows and iOS

Branding

#### **Appliance**

- Complete installation on your premises
- Any number of tenants
- Advanced branding
- AD integration

Firma AG