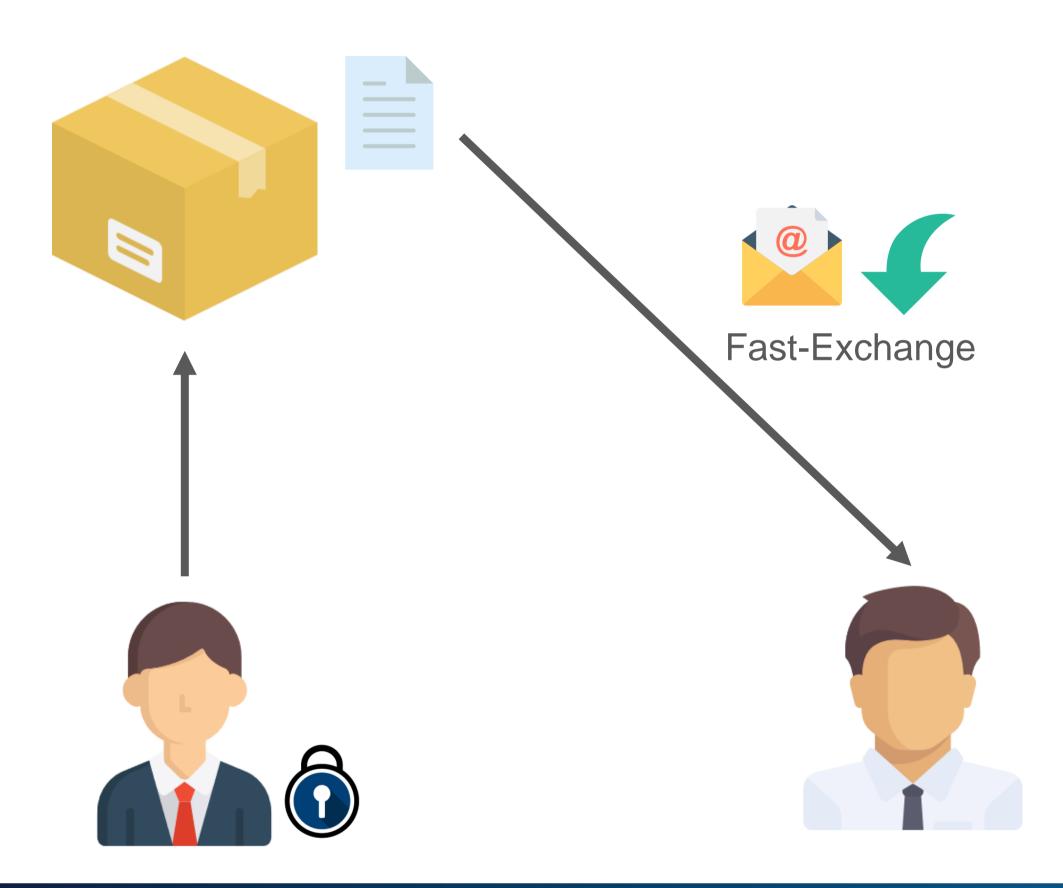

the secure document exchange solution

#### What is FileBox?



#### Merkmale

# Security!

- Strong authentication
- Audit log
- Integrated AV scanner (ICAP)
- Update server
- Encryption "at rest" and "in transit"
- Fine-grained permissions
  - Roles
  - Groups
  - ACL



#### Characteristics

- Multi-tenant system
- Big files (up to10 GB)
- Integriertated user management

- Integration with Active Directory
- Clients for Windows and iOS

Branding















## **Use Cases**



compass-security.com \_\_\_\_\_10

## **Use Cases**

File storage of a FileBox user



compass-security.com \_\_\_\_\_\_11

#### File Storage



## **Use Cases**

File exchange between FileBox users



#### File Exchange









#### **Use Cases**

File exchange between a FileBox user and an external person



## Fast Exchange 1/2



#### Fast Exchange 2/2









#### **Use Cases**

File exchange between a FileBox user and an external person



#### Fast Upload 1/2



#### Fast Upload 2/2







#### Administration

- Special role
- Integrated into the application



#### FileBox Agent

- Automated data transfer into FileBox
  - Users
  - FileBoxes
  - Permissions
  - Files





compass-security.com \_\_\_\_\_\_23

#### **Hosting Shared**

- One tenant on our shared system (www.filebox-solution.com)
- Hosting at Compass Security in Jona, Switzerland
- Basic branding



#### **Appliance**

- Complete installation on your premises
- Any number of tenants
- Advanced branding
- AD integration



Firma AG

#### **Hosting Plus**

- Same as Appliance
- Hosting at Compass Security in Jona, Switzerla